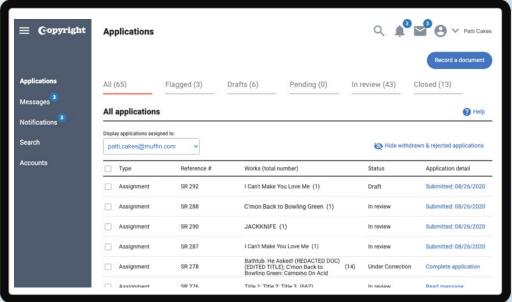

### REGISTRATION: CURRENT OUTDATED INTERFACE VS. ECS MODERN INTERFACE

### Copyright Registration