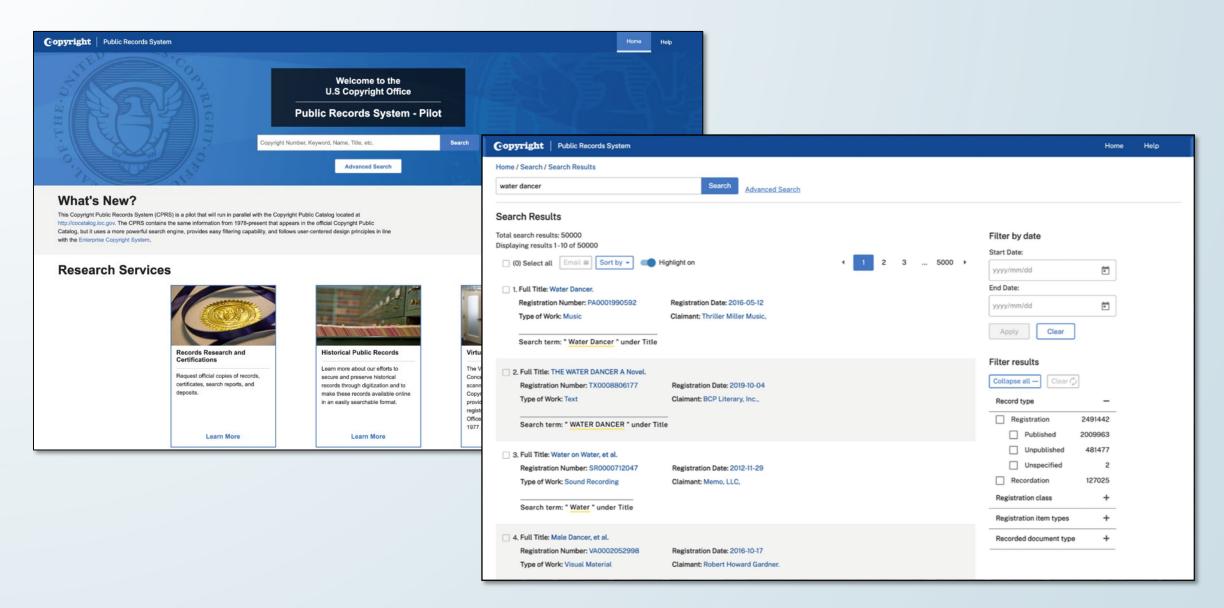

|
| ontact Us   Reque                                                                                                                                                                                       | st Copies   Get a Search Estimate                                                                   | Frequently Asked Questions (FAQs) about Copyright   Copyright Office Home Page   Library of Congress Home Page                                                                                                                                                                                                                                                            |

### ONLINE PUBLIC RECORDS: NEW LANDING PAGE AND SEARCHING





### REGISTRATION: CURRENT OUTDATED INTERFACE VS. ECS MODERN INTERFACE

### Copyright Registration

### Register a Work

Standard Application

This Application may NOT be used to submit "Unpublished Collections." You must select "Register a Group of Unpublished Works" below to register multiple unpublished works

### Other Registration Options

Note: Restrictions Apply

Register Certain Groups of Published Works

Register a Group of Photographs

Register a Group of Unpublished Works

Register One Work by One Author Correct or Amplify an Existing Registration

### Other Services

Note: Substantial Fees Required
Preregistration of Certain Types of Work

#### Miscellaneous

Use an Existing Template Organization/Deposit Account

#### **Additional Copyright Services**

Access Copyright Office